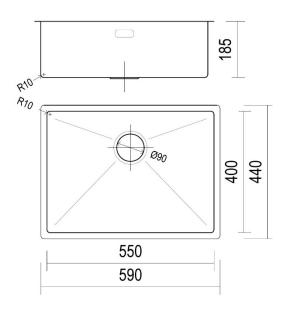

## Designer R10 B&F Designer R10 550 Single Bowl

| Models                                    | Corner Radius            |
|-------------------------------------------|--------------------------|
| 14 BFD590R10                              | 10mm                     |
| Overall Dimensions W x D                  | Waste                    |
| 590 x 440mm                               | 90mm                     |
| Bowl Dimensions W x D x H                 | Installation             |
| 550 x 400 x 210mm                         | Top / Flush / Undermount |
| Material & Finish                         | Minimum Cabinet Size     |
| 1.2mm 304 Stainless Steel,<br>Silky Sheen | 670mm                    |