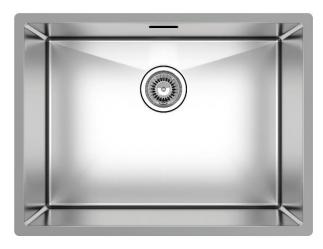

## Product Specification Sheet BFD590R10

## Designer R10 B&F Designer R10 550 Single Bowl

| Models                                    | Corner Radius            |
|-------------------------------------------|--------------------------|
| 14 BFD590R10                              | 10mm                     |
| Overall Dimensions W x D                  | Waste                    |
| 590 x 440mm                               | 90mm                     |
| Bowl Dimensions W x D x H                 | Installation             |
| 550 x 400 x 210mm                         | Top / Flush / Undermount |
| Material & Finish                         | Minimum Cabinet Size     |
| 1.2mm 304 Stainless Steel,<br>Silky Sheen | 670mm                    |